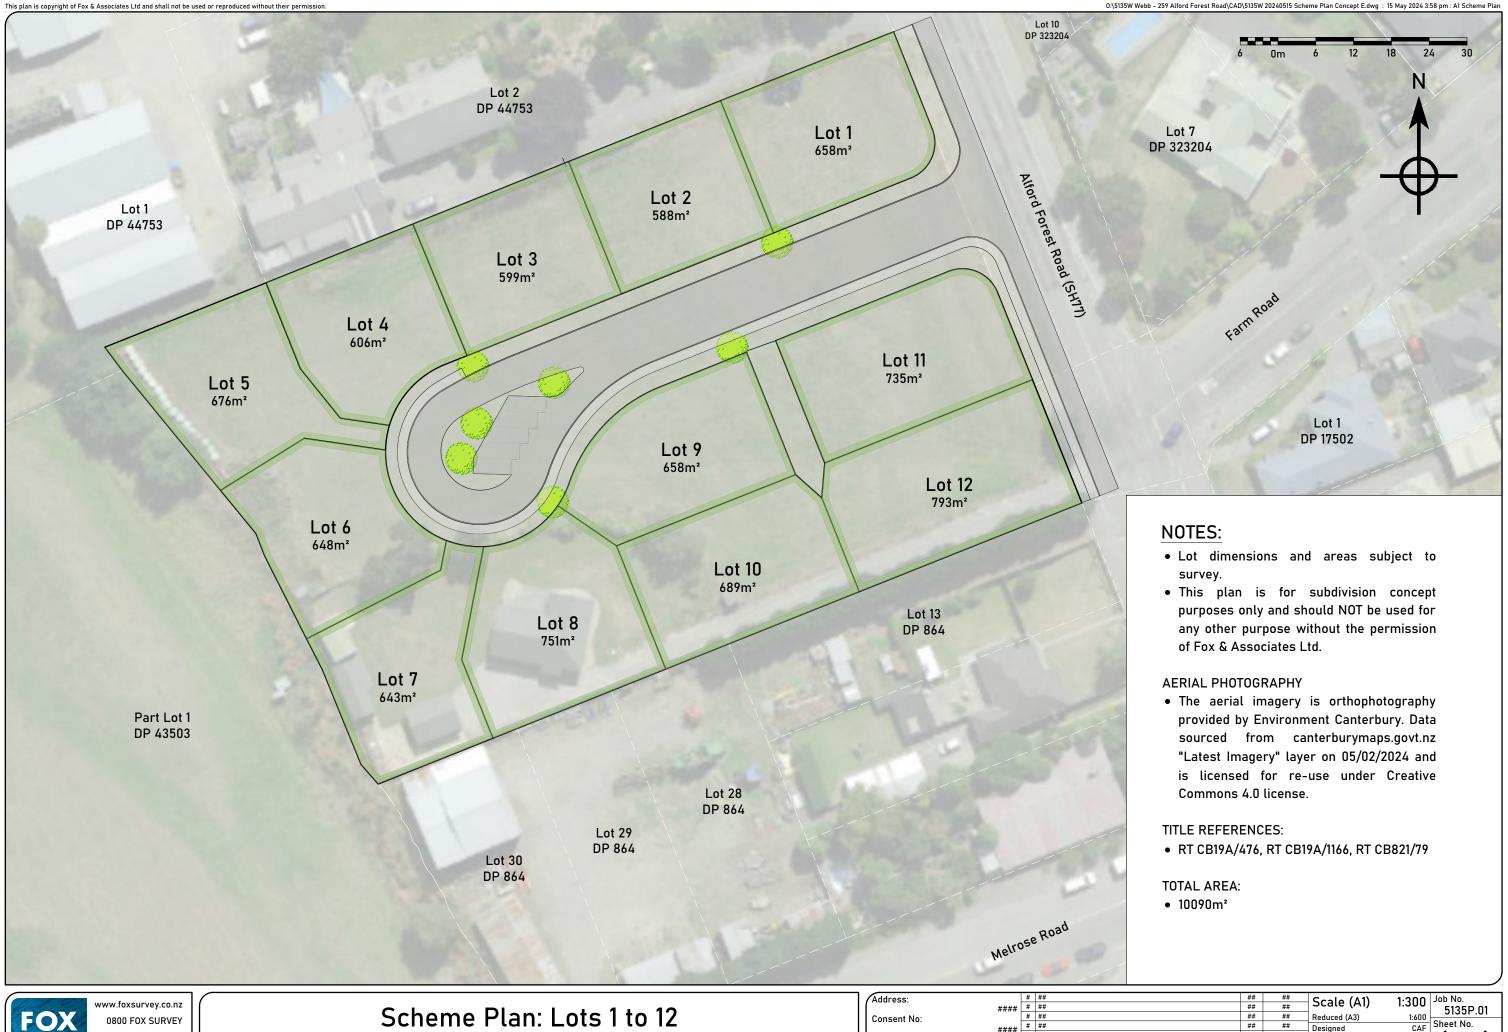

P.O.Box 895 CHRISTCHURCH

259 Alford Forest Road, Allenton

| Address:                    |      | #  | ##                                  | ##   | ##         | Scale (A1)       | 1:300      | Job No.   |
|-----------------------------|------|----|-------------------------------------|------|------------|------------------|------------|-----------|
|                             | #### | #  | ##                                  | ##   | ##         | Scale (AI) 1.300 | 5135P.01   |           |
| Consent No:  Project Phase: |      | #  | ##                                  | ##   | ##         | Reduced (A3)     | 1:600      |           |
|                             | #### | #  | ##                                  | ##   | ##         | Designed         | CAF        | Sheet No. |
|                             |      | #  | ##                                  | ##   | ##         |                  | ADJL       | 1 of 1 I  |
|                             |      | Е  | Reposition cul-de-sac, remove trees | ADJL | 15/05/2024 | Drawn            |            |           |
|                             |      | D  | Widened road to 16m                 | CAF  | 11/04/2024 | Checked          | CAF        | Rev       |
|                             | #### | Νn | Revision                            | Appd | Date       | Date             | 15/05/2024 |           |