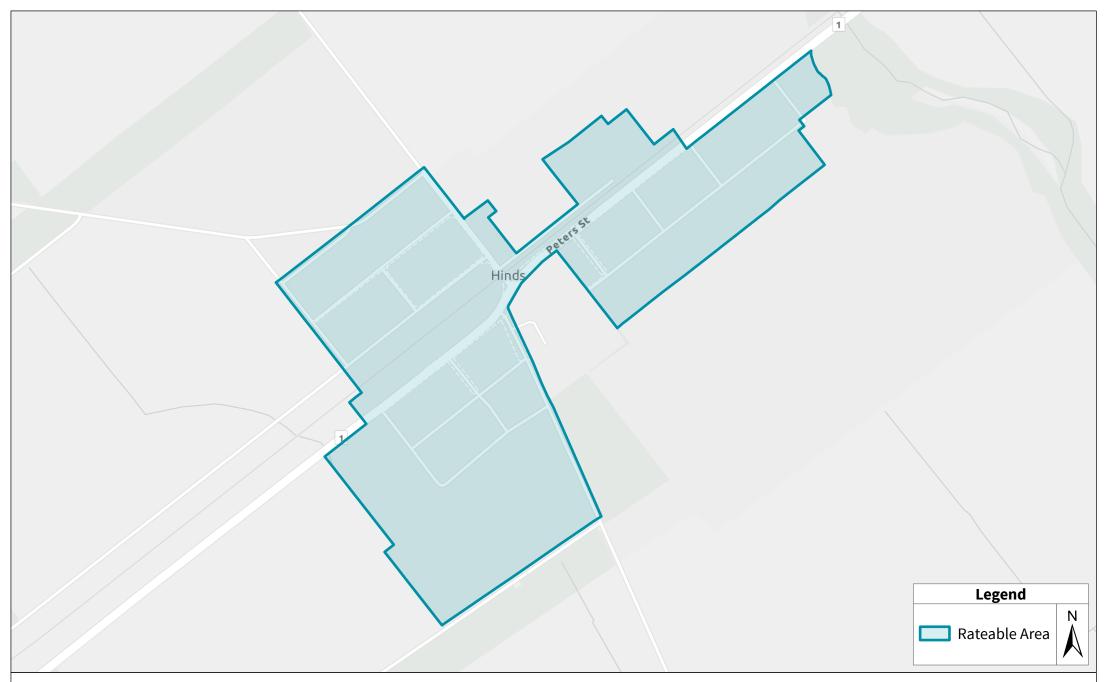

# **Rating Area Map**

Hinds Water Supply Rate

D032HWSCon Hinds Water Supply Connected; D213HWSSer Hinds Water Supply Serviceable  $$18\!$ 

This map may contain information derived in part or wholly from sources other than Ashburton District Council. It is supplied in good faith but its accuracy or completeness is not guaranteed. This information is indicative only and must not be used for legal purposes.