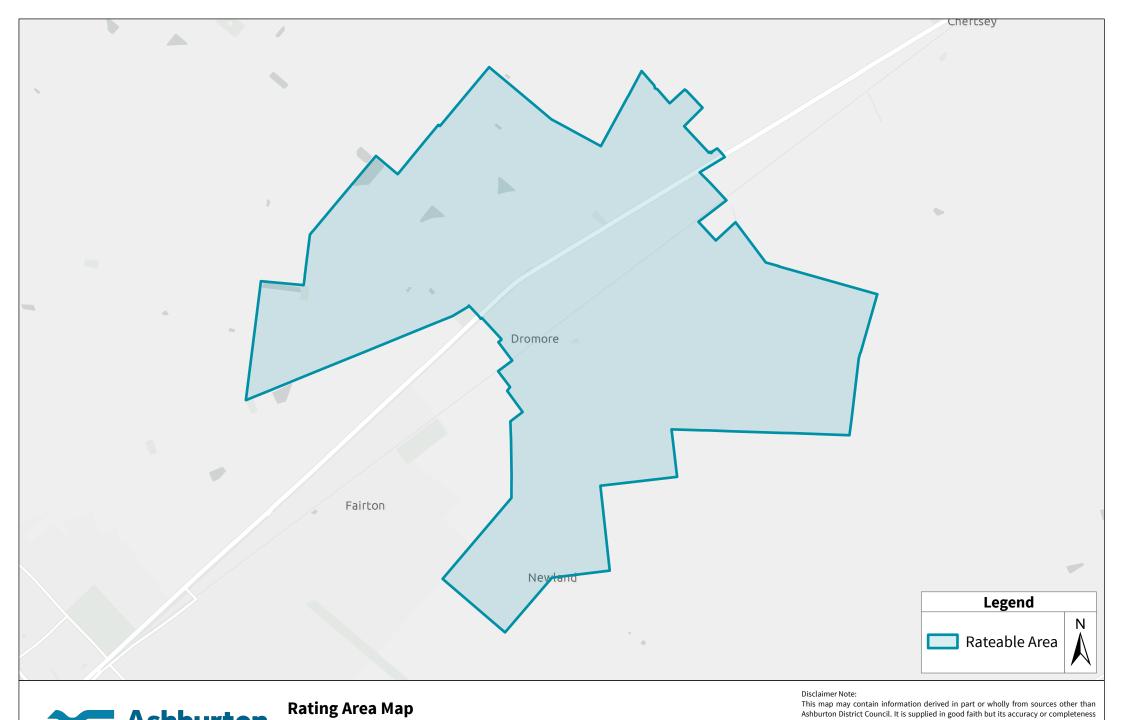

is not guaranteed. This information is indicative only and must not be used for legal

Fairton Water Supply Rate

D029FWSSer Fairton Water Supply Serviceable; D030FWSCon Fairton Water Supply Connected  $14\,$ 

### Disclaimer Note:

This map may contain information derived in part or wholly from sources other than Ashburton District Council. It is supplied in good faith but its accuracy or completeness is not guaranteed. This information is indicative only and must not be used for legal purposes.