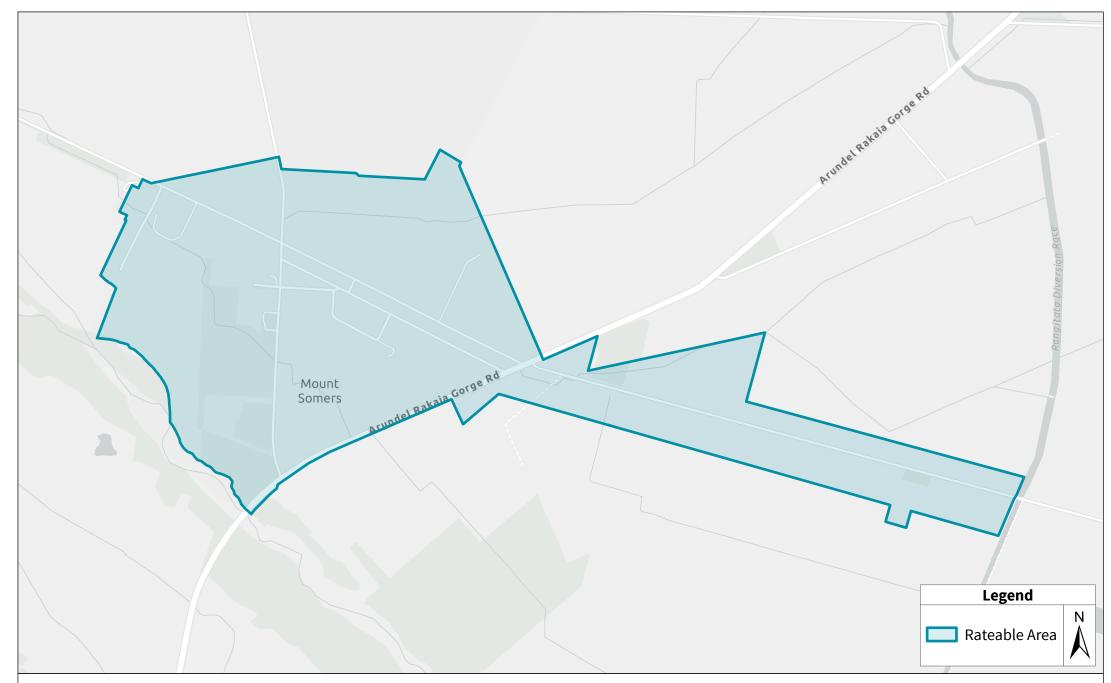

Mt Somers Water Supply Rate D040MWSCon Mt Somers Water Supply Connected; D235MWSSer Mt Somers Water Supply Serviceable 35

## Disclaimer Note:

This map may contain information derived in part or wholly from sources other than Ashburton District Council. It is supplied in good faith but its accuracy or completeness is not guaranteed. This information is indicative only and must not be used for legal purposes.