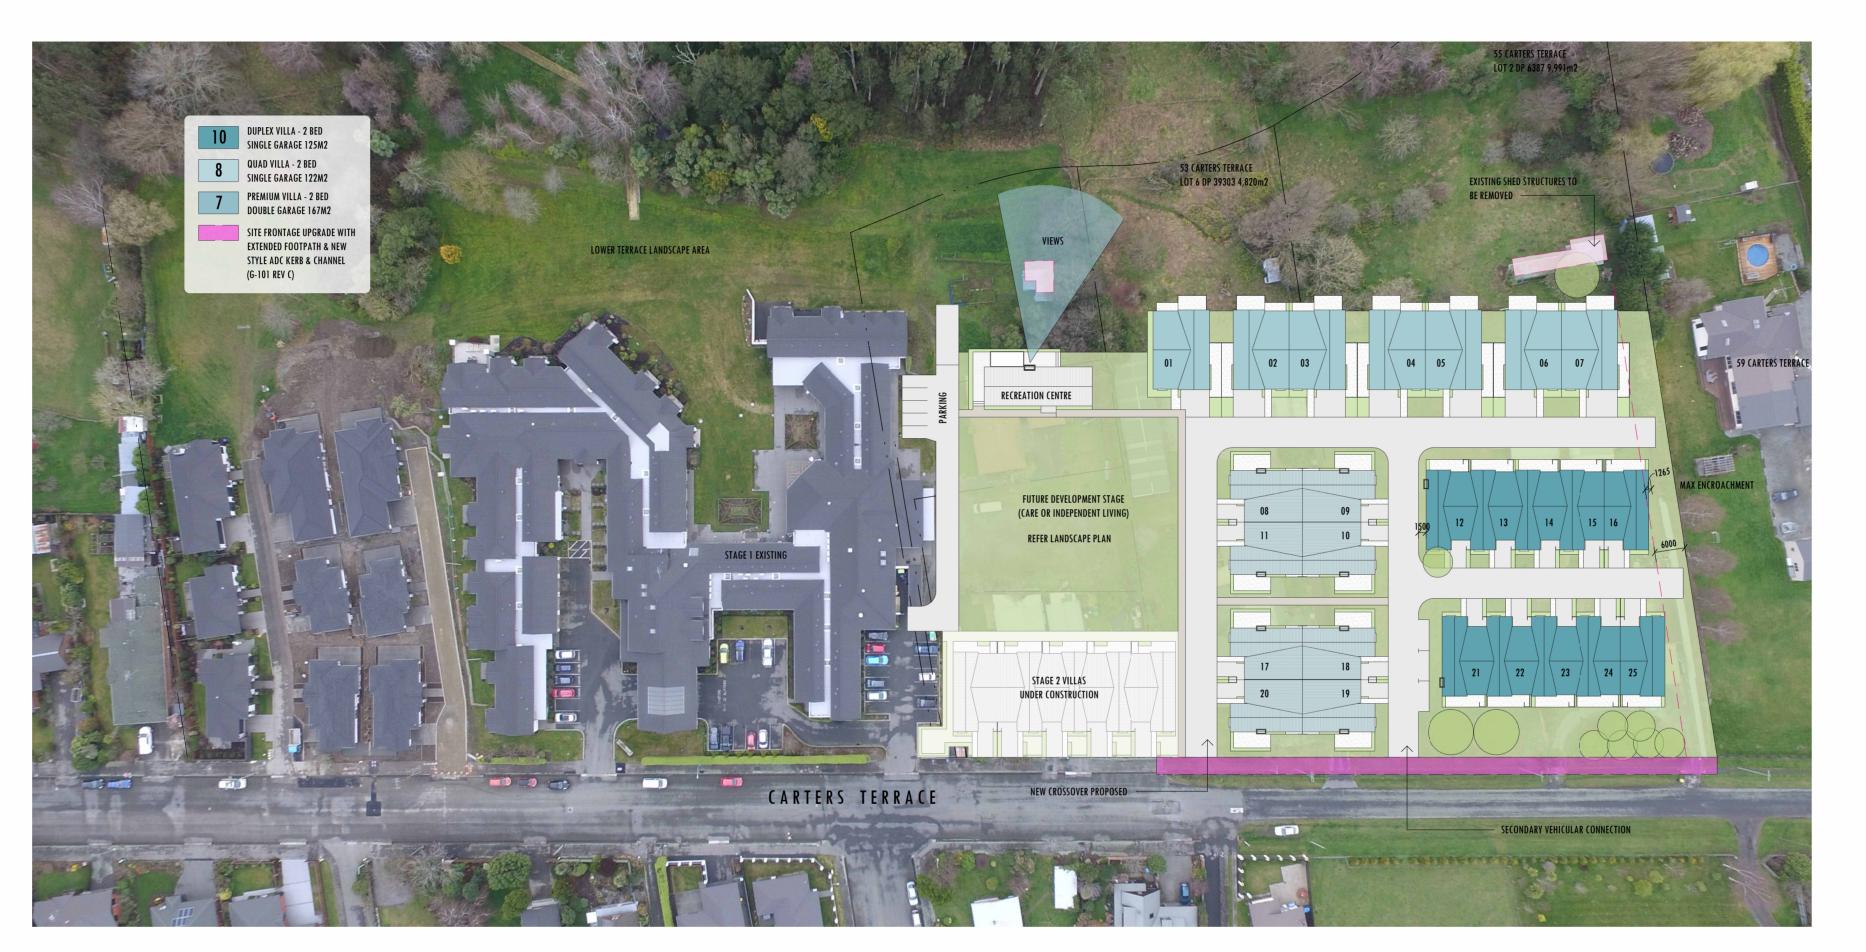

TERRACE VIEW RETIREMENT VILLAGE

STAGE 2 VILLAS UNDER CONSTRUCTION

STAGE 3 ILU PRECINCT - 25 VILLAS

RESOURCE CONSENT APPLICATION SCOPE

ALL MEASUREMENTS TO BE CONFIRMED ON SITE BEFORE COMMENCING ANY CONSTRUCTION. THE COPYRIGHT OF THIS DRAWING REMAINS WITH FIGURE AND GROUND LIMITED.

## RESOURCE CONSENT ISSUE

B RC RFI

## FIGURE & GROUND

TERRACE VIEW - STAGE 3

PROPOSED MASTER PLAN STAGE 3

Drawing Sheet A 02

 Scale
 1:750 @A2

 File
 22.723

 Date
 11/12/2024

 Drawn
 SJ

 Revision
 B

Figure & Ground Level 1, 4 Walker Street Christchurch Central 8011

p. 03 352 4333 e. studio@figureandground.co.nz w. www.figureandground.co.nz

ALL MEASUREMENTS TO BE CONFIRMED ON SITE BEFORE COMMENCING ANY CONSTRUCTION. THE COPYRIGHT OF THIS DRAWING REMAINS WITH FIGURE AND GROUND LIMITED.